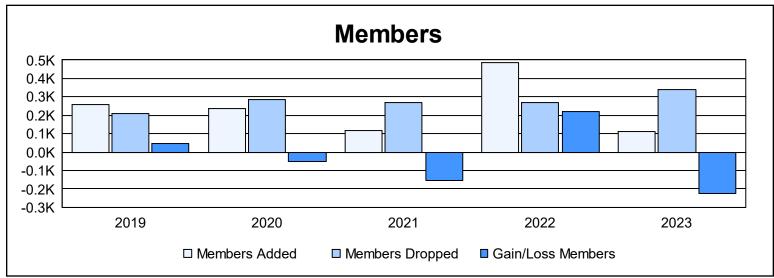

District 118 U As of June 2023 Cumulative

| Year      | New<br>Clubs | Dropped<br>Clubs | Gain/<br>Loss<br>Clubs | New<br>Members | Charter<br>Members | Reinstate<br>Members | Transfer<br>Members | Total<br>Member<br>Added | Total<br>Members<br>Dropped | Gain/<br>Loss<br>Members |
|-----------|--------------|------------------|------------------------|----------------|--------------------|----------------------|---------------------|--------------------------|-----------------------------|--------------------------|
| 2018-2019 | 3            | 4                | -1                     | 167            | 71                 | 5                    | 15                  | 258                      | 211                         | 47                       |
| 2019-2020 | 2            | 3                | -1                     | 157            | 61                 | 12                   | 5                   | 235                      | 287                         | -52                      |
| 2020-2021 | 1            | 7                | -6                     | 67             | 37                 | 6                    | 6                   | 116                      | 268                         | -152                     |
| 2021-2022 | 4            | 4                | 0                      | 329            | 106                | 5                    | 46                  | 486                      | 268                         | 218                      |
| 2022-2023 | 0            | 3                | -3                     | 65             | 26                 | 16                   | 6                   | 113                      | 339                         | -226                     |
| Average   | 2            | 4                | -2                     | 157            | 60                 | 9                    | 16                  | 242                      | 275                         | -33                      |