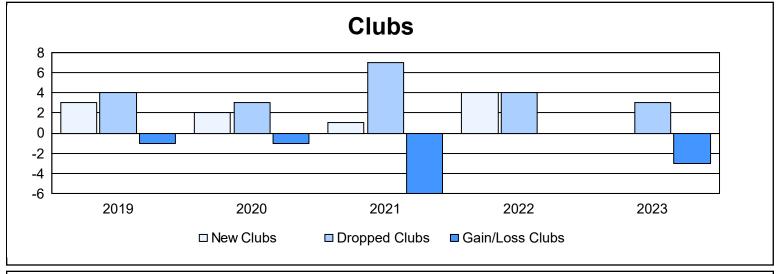

District 118 U As of June 2023 Cumulative

| Year      | New<br>Clubs | Dropped<br>Clubs | Gain/<br>Loss<br>Clubs | New<br>Members | Charter<br>Members | Reinstate<br>Members | Transfer<br>Members | Total<br>Member<br>Added | Total<br>Members<br>Dropped | Gain/<br>Loss<br>Members |
|-----------|--------------|------------------|------------------------|----------------|--------------------|----------------------|---------------------|--------------------------|-----------------------------|--------------------------|
| 2018-2019 | 3            | 4                | -1                     | 167            | 71                 | 5                    | 15                  | 258                      | 211                         | 47                       |
| 2019-2020 | 2            | 3                | -1                     | 157            | 61                 | 12                   | 5                   | 235                      | 287                         | -52                      |
| 2020-2021 | 1            | 7                | -6                     | 67             | 37                 | 6                    | 6                   | 116                      | 268                         | -152                     |
| 2021-2022 | 4            | 4                | 0                      | 329            | 106                | 5                    | 46                  | 486                      | 268                         | 218                      |
| 2022-2023 | 0            | 3                | -3                     | 65             | 26                 | 16                   | 6                   | 113                      | 339                         | -226                     |
| Average   | 2            | 4                | -2                     | 157            | 60                 | 9                    | 16                  | 242                      | 275                         | -33                      |